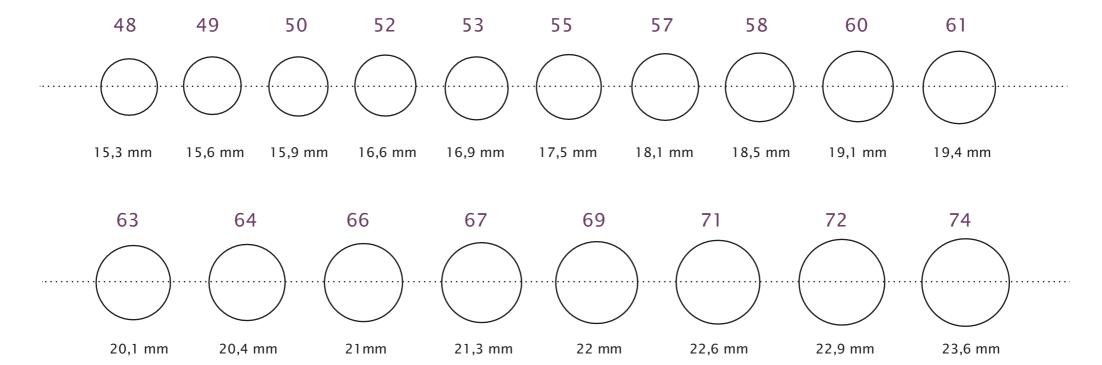

# Comparison with existing ring

1. Place the ring on the circles and compare the circumference (circle should just be still visible).

### Cut out ring size template

- 1. Fold sheet exactly on dotted line.
- 2. Neatly cut out semicircles along the circular line.
- 3. Unfold sheet again.
- 4. Put your finger through the round cutout and read the size of the circle that fits best. The cutout must be tightly attached to the finger, it must be stretched a little above the knuckle.